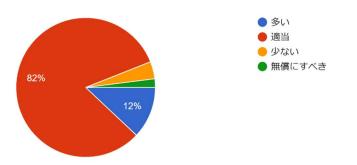

令和6年12月~令和7年1月にかけて実施した「子育て支援・家計関係調査」の調査結果を公表します。 この調査は、小値賀町の子育て世帯の給食や家庭での子育ての意識についてご意見を伺いたく実施したものです。 調査にご協力いただきました子育て中の保護者の皆様、誠にありがとうございました。 自由記述欄は概要として、同様の意見はあわせて記載していますのでご了承ください。

2

給食費の負担額の小学生月額4,000円、中学生5...多いですか ※第2子以降は給食費半額(現行支援) 50 件の回答

## 子育て支援・家計関係調査

この調査は、小値賀町の子育て世帯の給食や家庭での子育ての意識についてご意見を伺いたく実施するもので す。

12月27日(金)までに、以下に記載のいずれかに提出くださいますようご協力をお願いいたします。 提出場所:小値賀小学校、小値賀中学校、小値賀こども園、小値賀町教育委員会、小値賀町福祉事務所 該当しない質問は空欄でも問題ありません。

該当する項目に✔を入れてください。

- Ⅰ. 給食費(小中学校・こども園)について
  - ■小中学校
    - ① 現在の学校給食の量や質についてどう思いますか
       (現在)小学生 一食の目安 200 円 中学生 一食の目安 250 円
       量について □多い □適当 □少ない □わからない
       質について □良い □適当 □悪い □わからない
    - ② 給食費の負担額の小学生月額4,000円、中学生5,000円は多いですか
       ※第2子以降は給食費半額(現行支援)
       □多い
       □適当
       □少ない
       □無償にすべき
    - ③ 給食費を上げて、質や量を変えることについてどう考えますか
       □質をあげてほしい □量を増やしてほしい □変える必要はない