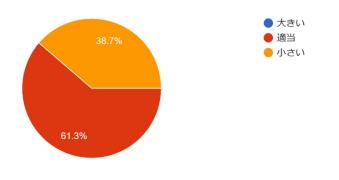

③ 給食費を上げて、質や量を変えることについてどう考えますか

48 件の回答

④ こども園給食費の負担について、家計に負担が大きいですか(現在)園児 一食の目安100円 31 件の回答

5

給食費の負担額月額2,000円は多いですか ※内閣府…額は、主食費月額3,000円、副食費月額4,500円 31 件の回答

2. 在宅育児支援について①

小値賀町は、こども園に通園している0から2歳児...すか ※3歳児以降の保育料は国が無償化している 61 件の回答

■こども園

- ④ こども園給食費の負担について、家計に負担が大きいですか
   (現在)園児 一食の目安 100 円
   □大きい □適当 □小さい
- ⑤ 給食費の負担額月額 2,000 円は多いですか
   ※内閣府が設定している額は、主食費月額 3,000 円、副食費月額 4,500 円
   □多い □適当 □少ない □無償にすべき
- 2. 在宅育児支援について
  - ① 小値賀町は、こども園に通園している 0 から 2 歳児を対象として、保育料軽減事業(全額補助)を行っており、引き続き支援を継続していきますが、そのことについてどう考えますか
     ※3 歳児以降の保育料は国が無償化している
     □全額補助は多い(半額等にすべき)
     □全額負担にすべき
     □無償のままでいい