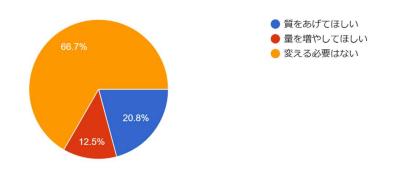

③ 給食費を上げて、質や量を変えることについてどう考えますか

48 件の回答

④ こども園給食費の負担について、家計に負担が大きいですか(現在)園児 一食の目安100円 31 件の回答

5

給食費の負担額月額2,000円は多いですか ※内閣府…額は、主食費月額3,000円、副食費月額4,500円 31 件の回答

2. 在宅育児支援について①

小値賀町は、こども園に通園している0から2歳児...すか ※3歳児以降の保育料は国が無償化している 61 件の回答

## 子育て支援・家計関係調査

この調査は、小値賀町の子育て世帯の給食や家庭での子育ての意識についてご意見を伺いたく実施するもので す。

12月27日(金)までに、以下に記載のいずれかに提出くださいますようご協力をお願いいたします。 提出場所:小値賀小学校、小値賀中学校、小値賀こども園、小値賀町教育委員会、小値賀町福祉事務所 該当しない質問は空欄でも問題ありません。

該当する項目に✔を入れてください。

- Ⅰ. 給食費(小中学校・こども園)について
  - ■小中学校
    - ① 現在の学校給食の量や質についてどう思いますか
       (現在)小学生 一食の目安 200 円 中学生 一食の目安 250 円
       量について □多い □適当 □少ない □わからない
       質について □良い □適当 □悪い □わからない
    - ② 給食費の負担額の小学生月額4,000円、中学生5,000円は多いですか
       ※第2子以降は給食費半額(現行支援)
       □多い
       □適当
       □少ない
       □無償にすべき
    - ③ 給食費を上げて、質や量を変えることについてどう考えますか
       □質をあげてほしい □量を増やしてほしい □変える必要はない