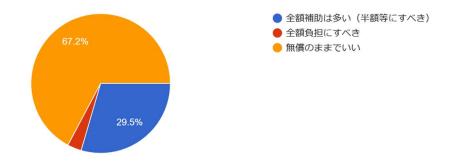

■こども園

- ④ こども園給食費の負担について、家計に負担が大きいですか
   (現在)園児 一食の目安 100 円
   □大きい □適当 □小さい
- ⑤ 給食費の負担額月額 2,000 円は多いですか
   ※内閣府が設定している額は、主食費月額 3,000 円、副食費月額 4,500 円
   □多い □適当 □少ない □無償にすべき
- 2. 在宅育児支援について
  - ① 小値賀町は、こども園に通園している 0 から 2 歳児を対象として、保育料軽減事業(全額補助)を行っており、引き続き支援を継続していきますが、そのことについてどう考えますか
     ※3 歳児以降の保育料は国が無償化している
     □全額補助は多い(半額等にすべき)
     □全額負担にすべき
     □無償のままでいい