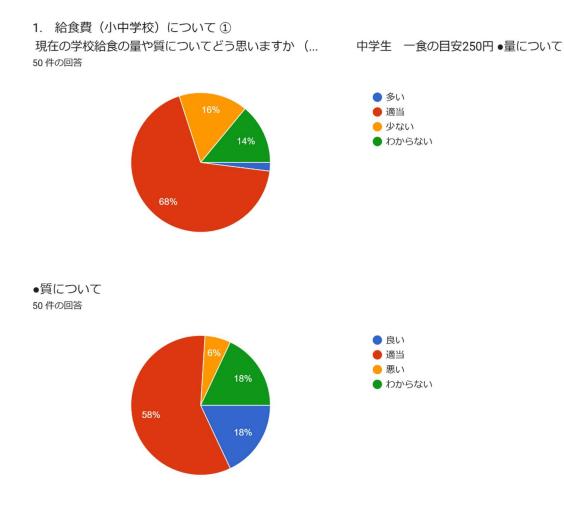

令和6年12月~令和7年1月にかけて実施した「子育て支援・家計関係調査」の調査結果を公表します。 この調査は、小値賀町の子育て世帯の給食や家庭での子育ての意識についてご意見を伺いたく実施したものです。 調査にご協力いただきました子育て中の保護者の皆様、誠にありがとうございました。 自由記述欄は概要として、同様の意見はあわせて記載していますのでご了承ください。

2

給食費の負担額の小学生月額4,000円、中学生5...多いですか ※第2子以降は給食費半額(現行支援) 50 件の回答

## 子育て支援・家計関係調査

この調査は、小値賀町の子育て世帯の給食や家庭での子育ての意識についてご意見を伺いたく実施するもので す。

12月27日(金)までに、以下に記載のいずれかに提出くださいますようご協力をお願いいたします。 提出場所:小値賀小学校、小値賀中学校、小値賀こども園、小値賀町教育委員会、小値賀町福祉事務所 該当しない質問は空欄でも問題ありません。

該当する項目に✔を入れてください。

- Ⅰ. 給食費(小中学校・こども園)について
  - ■小中学校
    - ① 現在の学校給食の量や質についてどう思いますか
       (現在)小学生 一食の目安 200 円 中学生 一食の目安 250 円
       量について □多い □適当 □少ない □わからない
       質について □良い □適当 □悪い □わからない
    - ② 給食費の負担額の小学生月額4,000円、中学生5,000円は多いですか
       ※第2子以降は給食費半額(現行支援)
       □多い
       □適当
       □少ない
       □無償にすべき
    - ③ 給食費を上げて、質や量を変えることについてどう考えますか
       □質をあげてほしい □量を増やしてほしい □変える必要はない