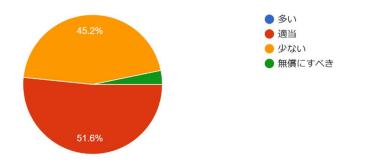

令和6年12月~令和7年1月にかけて実施した「子育て支援・家計関係調査」の調査結果を公表します。 この調査は、小値賀町の子育て世帯の給食や家庭での子育ての意識についてご意見を伺いたく実施したものです。 調査にご協力いただきました子育て中の保護者の皆様、誠にありがとうございました。 自由記述欄は概要として、同様の意見はあわせて記載していますのでご了承ください。

2

給食費の負担額の小学生月額4,000円、中学生5...多いですか ※第2子以降は給食費半額(現行支援) 50 件の回答

## 子育て支援・家計関係調査

この調査は、小値賀町の子育て世帯の給食や家庭での子育ての意識についてご意見を伺いたく実施するもので す。

12月27日(金)までに、以下に記載のいずれかに提出くださいますようご協力をお願いいたします。 提出場所:小値賀小学校、小値賀中学校、小値賀こども園、小値賀町教育委員会、小値賀町福祉事務所 該当しない質問は空欄でも問題ありません。

該当する項目に✔を入れてください。

- Ⅰ. 給食費(小中学校・こども園)について
  - ■小中学校
    - ① 現在の学校給食の量や質についてどう思いますか
       (現在)小学生 一食の目安 200 円 中学生 一食の目安 250 円
       量について □多い □適当 □少ない □わからない
       質について □良い □適当 □悪い □わからない
    - ② 給食費の負担額の小学生月額4,000円、中学生5,000円は多いですか
       ※第2子以降は給食費半額(現行支援)
       □多い
       □適当
       □少ない
       □無償にすべき
    - ③ 給食費を上げて、質や量を変えることについてどう考えますか
       □質をあげてほしい □量を増やしてほしい □変える必要はない